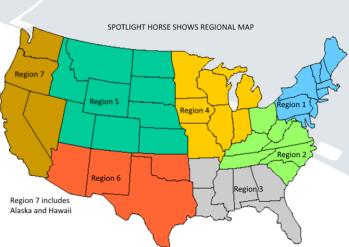

#### **REGIONAL CHAMPIONSHIPS**

- There are 7 regions
- Riders with the minimum scores of 60% advance to the National Finals for both the Level and All-Around Championships.

Riders can participate in any show qualifier nationwide but will represent their home state in the Regional Championships