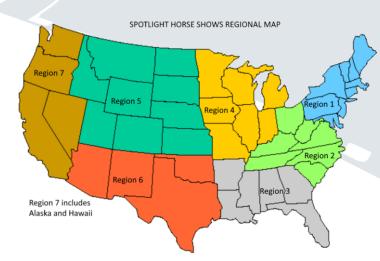

#### **REGIONAL CHAMPIONSHIPS**

- There are 7 regions
- Riders with the minimum scores of 60% advance to the National Finals for both the Level and All-Around Championships.

Riders can participate in any show qualifier nationwide but will represent their home state in the Regional Championships